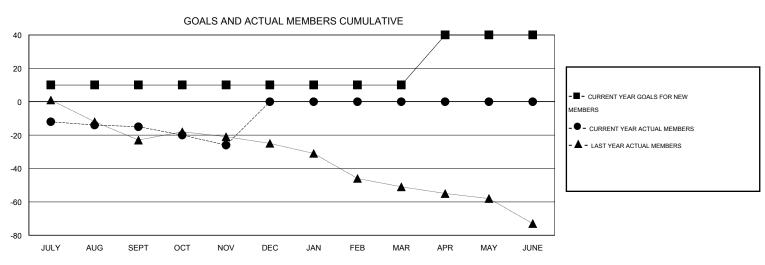

## GOALS AND ACTUAL NEW CLUBS CUMULATIVE

| DROPPED CLUBS: 0 |    | 20 CLUBS OF 44 ADDED 1 OR MORE<br>NEW MEMBERS | GENDER DISTRIBUTION  MALE 1,114 (73.39%) |              |     |
|------------------|----|-----------------------------------------------|------------------------------------------|--------------|-----|
| DROPPED MEMBERS  |    |                                               | FEMALE                                   | 404 (26.61%) |     |
| DECEASED         | 8  | CLICK HERE FOR HEALTH ASSESSMENT DATA         |                                          |              |     |
| CLUB CANCELLED   | 0  |                                               |                                          |              | 349 |
| OTHER            | 56 |                                               | HEAD OF HOUSEHOLD 1                      |              | 173 |
| TOTAL            | 64 |                                               | NON-HEAD OF HOUSEHOLD                    |              | 176 |