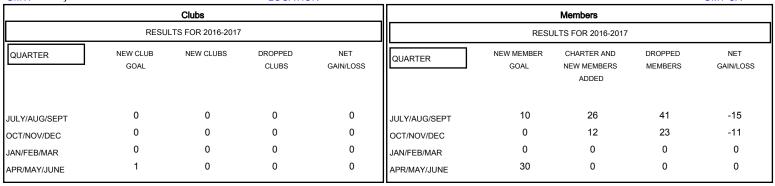

## GOALS AND ACTUAL NEW CLUBS CUMULATIVE

| DROPPED CLUBS: 0 |    | 20 CLUBS OF 44 ADDED 1 OR MORE<br>NEW MEMBERS | GENDER DISTRIBUTION  MALE 1,114 (73.39%) |              |     |
|------------------|----|-----------------------------------------------|------------------------------------------|--------------|-----|
| DROPPED MEMBERS  |    |                                               | FEMALE                                   | 404 (26.61%) |     |
| DECEASED         | 8  | CLICK HERE FOR HEALTH ASSESSMENT DATA         |                                          |              |     |
| CLUB CANCELLED   | 0  |                                               |                                          |              | 349 |
| OTHER            | 56 |                                               | HEAD OF HOUSEHOLD 1                      |              | 173 |
| TOTAL            | 64 |                                               | NON-HEAD OF HOUSEHOLD                    |              | 176 |